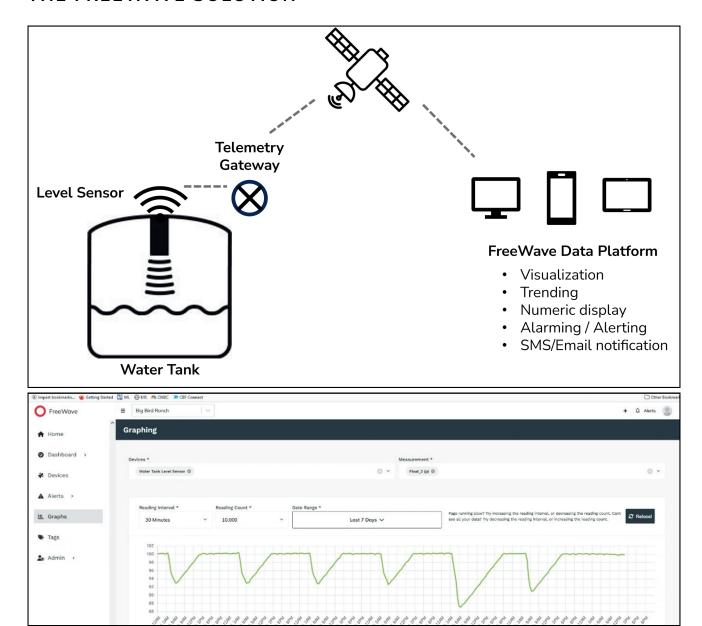

## THE FREEWAVE SOLUTION

With telemetry backhaul, sensors, and access to network health, alarms, alerts and visualization with the FreeWave data platform you can now act as quickly as needed. The solution is also scalable so you can add sensors as needed. And, with unmatched customer support, you get the peace of mind that comes with the FreeWave experience.

## THE FREEWAVE DIFFERENCE

A complete true plug-and-play solution allows immediate access to the data you've been missing

The ability to see and react to trends is accessible thorugh the FreeWave data platform. Create customized dashboards or view historic data in numeric tables.